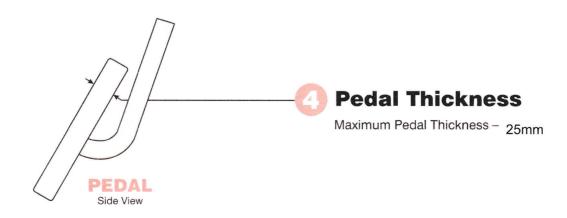

# COP-LOCK Motor Vehicle Brake/Clutch Lock

## Brake/Clutch Pedal Test Sheet

The Cop-Lock is designed to suit most vehicles Brake/Clutch pedals however there are some pedal design elements that may impede the installation of the Cop-lock device.

Please check the following diagrams to see if your Brake/Clutch pedal will suit the Cop-Lock device.



If your vehicle is not on the list of Fit/ No Fit. Contact Coplock to avoid



### **Pedal Arm Thickness**

Maximum pedal arm thickness - 25mm

### **Pedal Height**

Maximum pedal height - 70mm

#### **Rear Pedal Support**

Some pedals have a rear support bar at right angles. This bar will impede the installation of the Cop-Lock device.