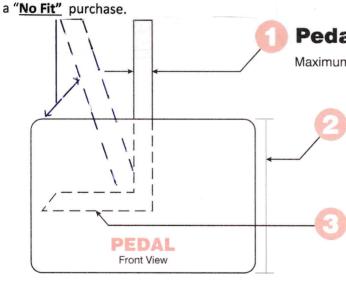

Please check the following diagrams to see if your Brake/Clutch pedal will suit the Cop-Lock device.

If your vehicle is not on the list of Fit/ No Fit. Contact Coplock to avoid

### **Pedal Height**

Maximum pedal height - 70mm

#### **Rear Pedal Support**

Some pedals have a rear support bar at right angles. This bar will impede the installation of the Cop-Lock device.